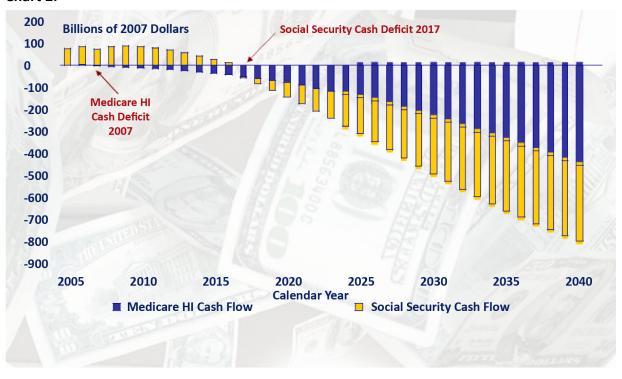

### **Social Security and the National Debt**

#### Chart 2:

Source: GAO analysis of data from the Office of the Chief Actuary, Social Security Administration and Office of the Actuary, Centers for Medicare and Medicaid Services.

Note: Projections based on the intermediate assumptions of the 2007 Trustees' Reports. The CPI is used to adjust from current to constant dollars.

Source: U.S. Government Accountability Office. (2008, January 17). Social Security and Medicare's hospital insurance trust funds face cash deficits [Char]. *U.S. financial condition and fiscal future briefing.* (p. 10). Retrieved from <a href="http://www.gao.gov/assets/80/77449.pdf">http://www.gao.gov/assets/80/77449.pdf</a>