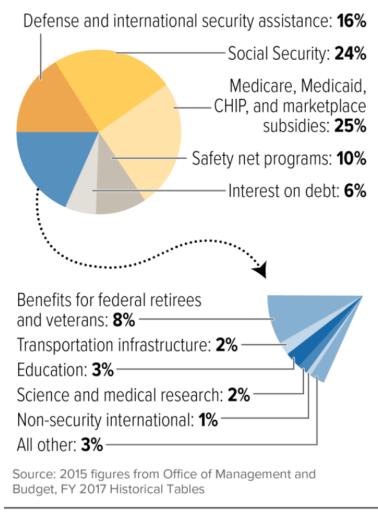

#### Chart 3:

### Most of Budget Goes Toward Defense, Social Security, and Major Health Programs

CENTER ON BUDGET AND POLICY PRIORITIES | CBPP.ORG

Source: Center on Budget and Policy Priorities. (2016, March 4). Policy basics: Where do our federal tax dollars go? p.2. Retrieved from <a href="http://cbpp.org/sites/default/files/atoms/files/4-14-08tax.pdf">http://cbpp.org/sites/default/files/atoms/files/4-14-08tax.pdf</a>