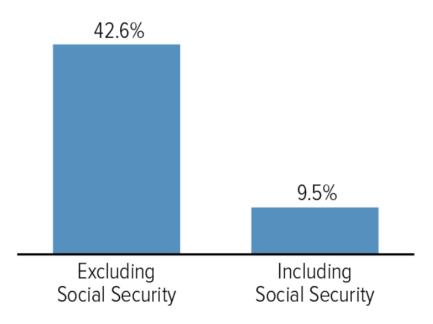

#### Chart 2:

Source: GAO analysis of data from the Office of the Chief Actuary, Social Security Administration and Office of the Actuary, Centers for Medicare and Medicaid Services.

Note: Projections based on the intermediate assumptions of the 2007 Trustees' Reports. The CPI is used to adjust from current to constant dollars.

Source: U.S. Government Accountability Office. (2008, January 17). Social Security and Medicare's hospital insurance trust funds face cash deficits [Char]. *U.S. financial condition and fiscal future briefing.* (p. 10). Retrieved from <a href="http://www.gao.gov/assets/80/77449.pdf">http://www.gao.gov/assets/80/77449.pdf</a>