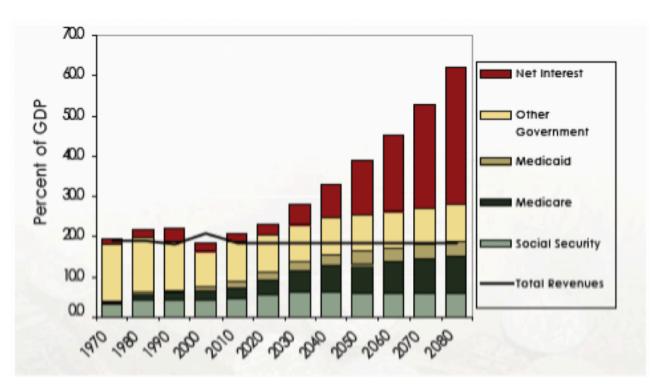

### **Social Security and the National Debt**

#### Chart 4

Source: U.S. Government Accountability Office. (2008). Current trends are not sustainable [Chart A]. A citizens guide to the 2008 financial report of the United States government: The federal government's financial health, (p.7.). Retrieved from http://fao.gov/financial/citizensguide2008.pdf