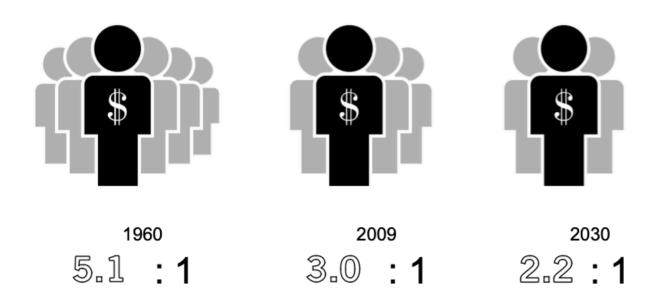

Chart 5:

### Social Security: Worker to Beneficiary Ratio

Data from the Social Security Administrations: http://ssa.gov/OACT/TR/2010/Ir4b2.html